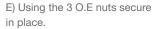

electronic valve motor to work with Scorpion Exhaust).

B) Lift up the motor. You will now be able to see the torsion spring (This must stay on the

D) Now fit the O.E electronic valve motor ensuring the spring seats correctly to the lugs of the valve.