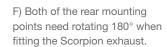

Once happy with fitment of Scorpion Exhaust, fully tighten up all clamps and fixing and plug in the electronic valve motors.