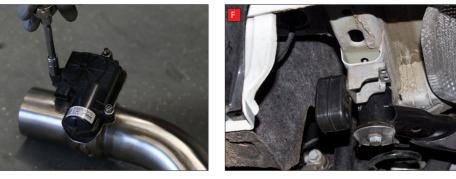

A) After you have removed O.E exhaust you will need to swap the valve motors to the Scorpion exhaust. Remove the 3 nuts ( keep safe as you will need them to bolt the electronic valve motor to Scorpion Exhaust).

electronic valve motor to work with Scorpion Exhaust).

B) Lift up the motor. You will now be able to see the torsion spring (This must stay on the

D) Now fit the O.E electronic valve motor ensuring the spring seats correctly to the lugs of the valve.

Once happy with fitment of Scorpion Exhaust, fully tighten up all clamps and fixing and plug in the electronic valve motors.