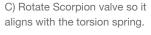

A) After you have removed O.E exhaust you will need to swap the valve motors to the Scorpion exhaust. Remove the 3 nuts ( keep safe as you will need them to bolt the electronic valve motor to Scorpion Exhaust).

electronic valve motor to work with Scorpion Exhaust).

B) Lift up the motor. You will now be able to see the torsion spring (This must stay on the

D) Now fit the O.E electronic valve motor ensuring the spring seats correctly to the lugs of the valve.