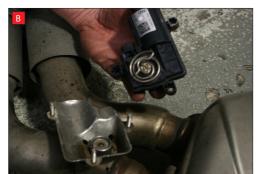

electronic valve motor to work with Scorpion Exhaust).

B) Lift up the motor. You will now be able to see the torsion spring (This must stay on the

D) Now fit the O.E electronic valve motor ensuring the spring seats correctly to the lugs of the valve.