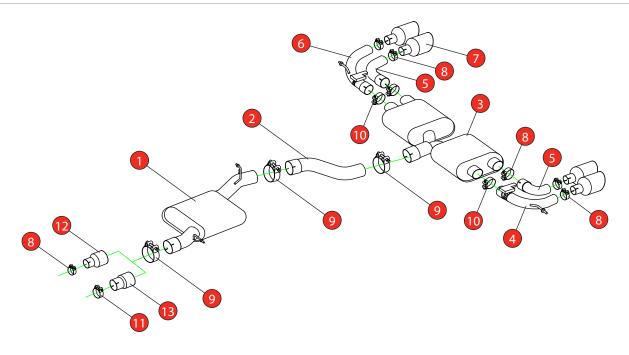

Estimated Fitting Time: 2 Hours

| NO.     | PART NO.   | DESCRIPTION                            | QTY |  |
|---------|------------|----------------------------------------|-----|--|
| 1       | 763VW      | Resonated Centre Section               | 1   |  |
| 2       | 765VW      | Link Pipe                              | 1   |  |
| 3       | 766VW      | Rear Silencer                          | 1   |  |
| 4       | 855AU      | L/H Valved Outer Trim Connecting Pipe  | 1   |  |
| 5       | 859AU      | L/H & R/H Inner Trim Connecting Pipe   | 2   |  |
| 6       | 856AU      | R/H Valved Outer Trim Connecting Pipe  | 1   |  |
| 7       | Z023.10061 | Polished Ø100mm Daytona Trim           | 4   |  |
| Fit Kit |            |                                        |     |  |
| 8       | Z016.10064 | 63-68mm Clamp                          | 7   |  |
| 9       | Z016.10069 | 79-85mm Clamp                          | 3   |  |
| 10      | Z016.10070 | 66mm H/D Clamp                         | 2   |  |
| 11      | Z016.10056 | 73-79mm Clamp                          | 1   |  |
| 12      | AD103      | Adaptor (USE TO FIT TO O.E DOWNPIPE)   | 1   |  |
| 13      | AD107      | Adaptor (USE TO FIT TO Ø76mm DOWNPIPE) | 1   |  |