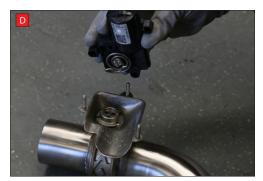

electronic valve motor to work with Scorpion Exhaust).

B) Lift up the motor. You will now be able to see the torsion spring (This must stay on the

D) Now fit the O.E electronic valve motor ensuring the spring seats correctly to the lugs of the valve.