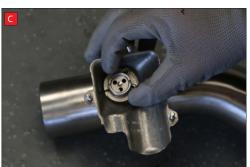

electronic valve motor to work with Scorpion Exhaust).

B) Lift up the motor. You will now be able to see the torsion spring (This must stay on the

D) Now fit the O.E electronic valve motor ensuring the spring seats correctly to the lugs of the valve.