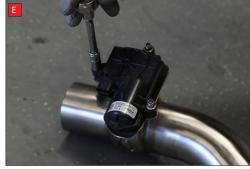

A) After you have removed O.E exhaust you will need to swap the valve motors to the Scorpion exhaust. Remove the 3 nuts ( keep safe as you will need them to bolt the electronic valve motor to Scorpion Exhaust).

electronic valve motor to work with Scorpion Exhaust).

B) Lift up the motor. You will now be able to see the torsion spring (This must stay on the

D) Now fit the O.E electronic valve motor ensuring the spring seats correctly to the lugs of the valve.