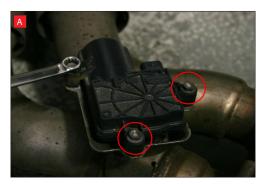

A) After you have removed O.E exhaust you will need to swap the valve motors to the Scorpion exhaust. Remove the 3 nuts ( keep safe as you will need them to bolt the electronic valve motor to Scorpion Exhaust).